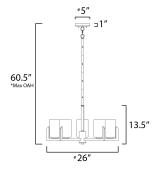

\*max overall height

#### **MEASUREMENTS**

: 26" L x 26" W x 13.5" H DIMENSION

MAX OAH : 60.5" OAH : 5" W x 1" H x 5" L CANOPY

HANGING WEIGHT : 8.25 lb