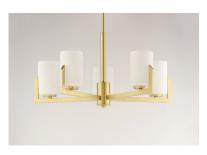

### PRODUCT DESCRIPTION

Inspired by the Modernist architect Edward Dart, this collection features straight line frames finished in Satin Brass or Satin Nickel that support Satin White glass cylinders for a clean and modern look. The end of the frames turn up and end in an angle emphasizing a minimalist geometry popular in Modernist work.

### **FINISHES OPTION**

Satin Brass (SBR) Satin Nickel (SN)

# **GLASS**

Satin White SW