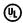

\*max overall height

#### **MEASUREMENTS**

: 26" L x 26" W x 13.5" H DIMENSION

MAX OAH : 60.5" OAH : 5" W x 1" H x 5" L CANOPY

HANGING WEIGHT : 8.25 lb