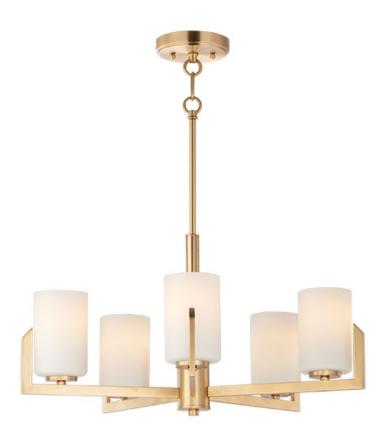

### PRODUCT DESCRIPTION

Inspired by the Modernist architect Edward Dart, this collection features straight line frames finished in Satin Brass or Satin Nickel that support Satin White glass cylinders for a clean and modern look. The end of the frames turn up and end in an angle emphasizing a minimalist geometry popular in Modernist work.

### **FINISHES OPTION**

Satin Brass (SBR) Satin Nickel (SN)

# **GLASS**

Satin White SW

# MATERIAL

Steel, Glass